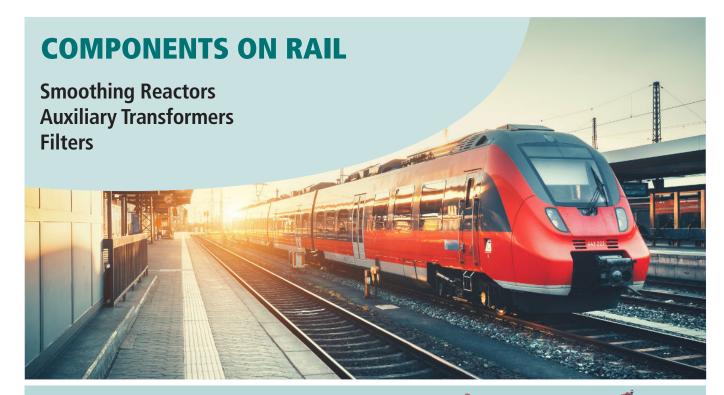

## **REACTORS**

• Smoothing, starting motors, for limiting short circuit current