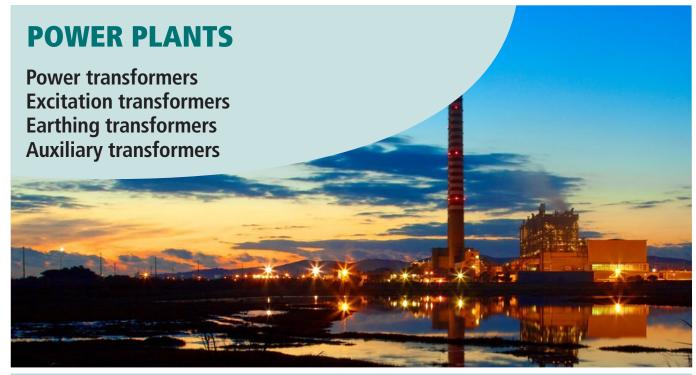

## TALWEBER Power and control Made in Italy

- Safety, isolating and control single-phase transformers from 10VA to 40kVA, special power on request
- Dry-tipe LV-LV three phase impregnated or cast-resin power transformers from 1kVA to 2000kVA
- MV-LV single/three phase distribution, excitation, earthing transformers up to 3150kVA class 24kV
- Three/single phase with dispersed flux, LV-LV with high insulation, autotransformers for starting motors
- For wind power and photovoltaic plants, shelters for telecomunications
- For railway, substation and rolling