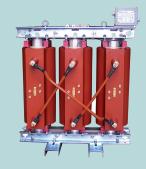

## TALWEBER Power and control Made in Italy

- Safety, isolating and control single-phase transformers from 10VA to 40kVA, special power on request
- Dry-tipe LV-LV three phase impregnated or cast-resin power transformers from 1kVA to 2000kVA
- MV-LV single/three phase distribution, excitation, earthing transformers up to 3150kVA class 24kV
- Three/single phase with dispersed flux, LV-LV with high insulation, autotransformers for starting motors
- For wind power and photovoltaic plants, shelters for telecomunications
- For railway, substation and rolling