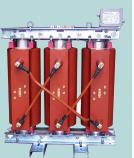

## TALWEBER Power and control Made in Italy

- Safety, isolating and control single-phase transformers from 10VA to 40kVA, special power on request
- Dry-tipe LV-LV three phase impregnated or cast-resin power transformers from 1kVA to 2000kVA
- MV-LV single/three phase distribution, excitation, earthing transformers up to 3150kVA class 24kV
- Three/single phase with dispersed flux, LV-LV with high insulation, autotransformers for starting motors
- For wind power and photovoltaic plants, shelters for telecomunications
- For railway, substation and rolling