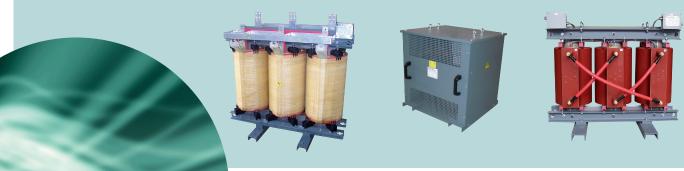

## **TRANSFORMERS**

- Safety, isolating and control single-phase transformers from 10VA to 40kVA, special power on request
- Dry-tipe LV-LV three phase impregnated or cast-resin power transformers from 1kVA to 2000kVA
- MV-LV single/three phase distribution, excitation, earthing transformers up to 3150kVA class 24kV
- Three/single phase with dispersed flux, LV-LV with high insulation, autotransformers for starting motors
- For wind power and photovoltaic plants, shelters for telecomunications
- For railway, substation and rolling