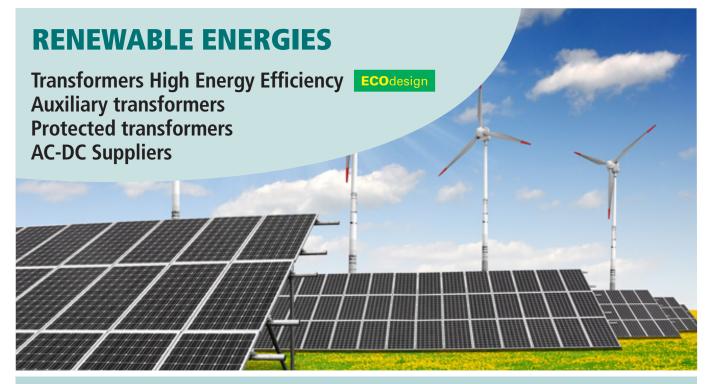

## **TRANSFORMERS**

- Safety, isolating and control single-phase transformers from 10VA to 40kVA, special power on request
- Dry-tipe LV-LV three phase impregnated or cast-resin power transformers from 1kVA to 2000kVA
- MV-LV single/three phase distribution, excitation, earthing transformers up to 3150kVA class 24kV
- Three/single phase with dispersed flux, LV-LV with high insulation, autotransformers for starting motors
- For wind power and photovoltaic plants, shelters for telecomunications
- For railway, substation and rolling