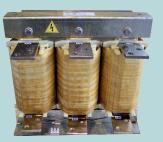

## **TRANSFORMERS**

- Safety, isolating and control single-phase transformers from 10VA to 40kVA, special power on request
- Dry-tipe LV-LV three phase impregnated or cast-resin power transformers from 1kVA to 2000kVA
- MV-LV single/three phase distribution, excitation, earthing transformers up to 3150kVA class 24kV
- Three/single phase with dispersed flux, LV-LV with high insulation, autotransformers for starting motors
- For wind power and photovoltaic plants, shelters for telecomunications
- For railway, substation and rolling