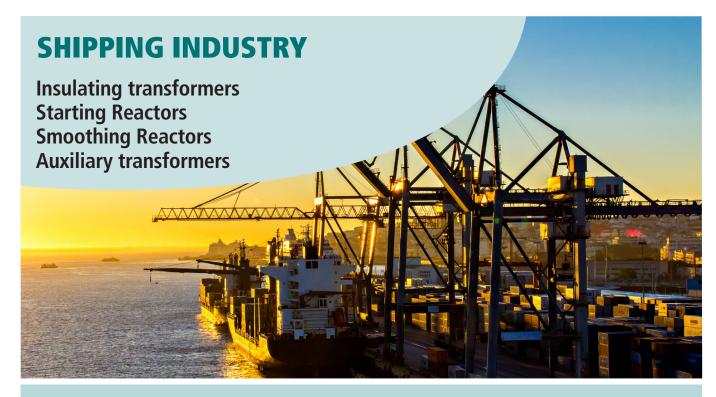

## **TRANSFORMERS**

- Safety, isolating and control single-phase transformers from 10VA to 40kVA, special power on request
- Dry-tipe LV-LV three phase impregnated or cast-resin power transformers from 1kVA to 2000kVA
- MV-LV single/three phase distribution, excitation, earthing transformers up to 3150kVA class 24kV
- Three/single phase with dispersed flux, LV-LV with high insulation, autotransformers for starting motors
- For wind power and photovoltaic plants, shelters for telecomunications
- For railway, substation and rolling

#### **REACTORS**

• Smoothing, starting motors, for limiting short circuit current