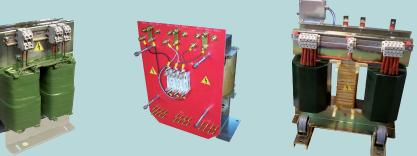

#### TRANSFORMERS

- Safety, isolating and control single-phase transformers from 10VA to 40kVA, special power on request
- Dry-tipe LV-LV three phase impregnated or cast-resin power transformers from 1kVA to 2000kVA
- MV-LV single/three phase distribution, excitation, earthing transformers up to 3150kVA class 24kV
- Three/single phase with dispersed flux, LV-LV with high insulation, autotransformers for starting motors
- For wind power and photovoltaic plants, shelters for telecomunications
- For railway, substation and rolling