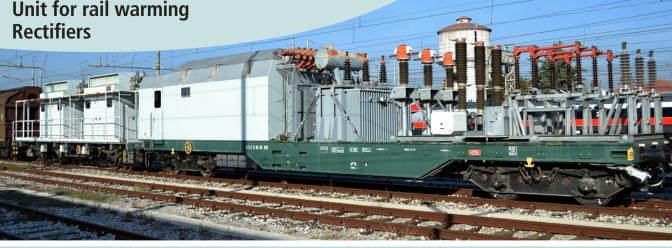

## **TRACTION SUBSTATIONS**

**Transformers with High Insulation** MV three phase transformers Auxiliary transformers Unit for rail warming

**ELETTRA** 